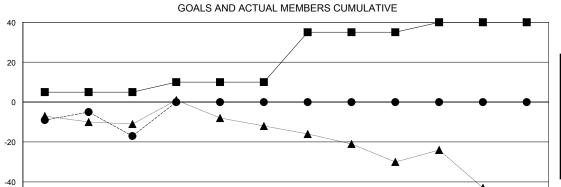

## MONTHLY MEMBERSHIP PROGRESS REPORT

## District 201V5

Results as of: 09/30/2018

**GMT CA** 





## GOALS AND ACTUAL NEW CLUBS CUMULATIVE







| DROPPED CLUBS: 0  DROPPED MEMBERS |         | 12 CLUBS OF 68 ADDED 1 OR MORE NEW MEMBERS | GENDER DISTRIBUTION  MALE 856 (66.31%)  FEMALE 435 (33.69%)  Women Percentage Fiscal Year Goal: 35% |     |
|-----------------------------------|---------|--------------------------------------------|-----------------------------------------------------------------------------------------------------|-----|
| DECEASED                          | 2       | CLICK HERE FOR CUMULATIVE  MEMBERSHIP DATA | TOTAL FAMILY UNIT MEMBERS                                                                           | 167 |
| CLUB CANCELLED OTHER              | 0<br>30 |                                            | FAMILY MEMBERS PAYING HALF