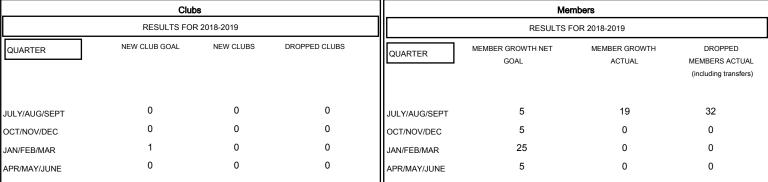

## MONTHLY MEMBERSHIP PROGRESS REPORT

## District 201V5

Results as of: 09/30/2018

**GMT CA** 





## GOALS AND ACTUAL NEW CLUBS CUMULATIVE







| DROPPED CLUBS: 0  DROPPED MEMBERS |         | 12 CLUBS OF 68 ADDED 1 OR MORE NEW MEMBERS | GENDER DISTRIBUTION  MALE 856 (66.31%)  FEMALE 435 (33.69%)  Women Percentage Fiscal Year Goal: 35% |     |
|-----------------------------------|---------|--------------------------------------------|-----------------------------------------------------------------------------------------------------|-----|
| DECEASED                          | 2       | CLICK HERE FOR CUMULATIVE  MEMBERSHIP DATA | TOTAL FAMILY UNIT MEMBERS                                                                           | 167 |
| CLUB CANCELLED OTHER              | 0<br>30 |                                            | FAMILY MEMBERS PAYING HALF